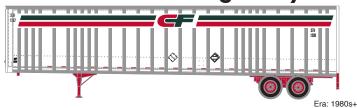

# **Yellow Freight**



ATH-2552 Yellow Freight #292114

## **Pacific Intermountain Express**



ATH-2553 Pacific Intermountain Express #68-1297

# Roadway



# **Consolidated Freightways**



ATH-2555 Consolidated Freightways #379-1397

#### **NW Transport**



ATH-2556 NW Transport #4835

### **Unlettered (White)**



ATH-2557 White Unlettered/Unnumbered

#### **MODEL FEATURES:**

- · Separately-applied mud flaps
- · Two or five hole painted wheels
- · Rubber tires
- · Fully-assembled and ready to use out of the box
- · Highly-detailed, injection-molded body
- · Painted and printed for realistic decoration

**\$34.99 INDIVIDUAL** 

†Items listed are subject to cancellation if pre-order minimum production quantities are not met.

Orders Due: 12.27.24

ETA: MAY 2026