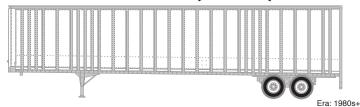

# **Yellow Freight**



ATH-2552 Yellow Freight #292114

## **Pacific Intermountain Express**



ATH-2553 Pacific Intermountain Express #68-1297

# Roadway



# **Consolidated Freightways**



ATH-2555 Consolidated Freightways #379-1397

#### **NW Transport**



ATH-2556 NW Transport #4835

### **Unlettered (White)**



ATH-2557 White Unlettered/Unnumbered

#### **MODEL FEATURES:**

- · Separately-applied mud flaps
- · Two or five hole painted wheels
- · Rubber tires
- · Fully-assembled and ready to use out of the box
- · Highly-detailed, injection-molded body
- · Painted and printed for realistic decoration

**\$34.99 INDIVIDUAL** 

†Items listed are subject to cancellation if pre-order minimum production quantities are not met.

Orders Due: 12.27.24

ETA: MAY 2026